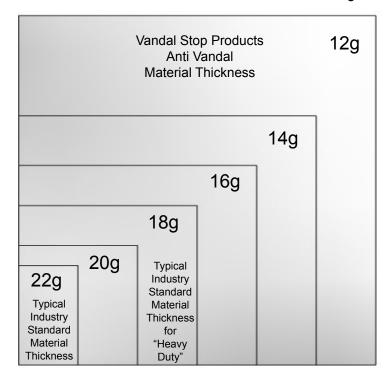

#### **Thicker Material**

The distinguishing feature of our products is the 12 gauge stainless steel material used. It is 350% thicker than the industry standard and over 200% the thickness of other "vandal-resistant" products on the market. 12 gauge is difficult to manufacture in but it is unmatched in strength.