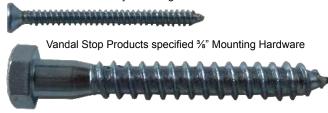

## **Better Mounting**

Our products are specified to be mounted with industry leading %" diameter mounting hardware. The difference in strength is apparent from the image below. Once properly mounted into concrete walls or drywall with 3/4" backing, our products will stand up to use, abuse and vandals.

Standard Industry Mounting Hardware: #8 Metal Screws