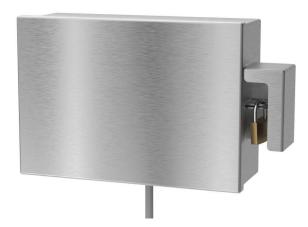

## Vandal Resistant Outdoor Sprinkler Timer Lock Box

#### Features:

- Vandal Resistant Design
- Made in USA
- 10 Year Vandalism Warranty on 12g
- Protective Shroud for Padlock
- Protects Outdoor Sprinkler Timer from Tampering
- Spray & Drip Deflective
- Surface Mounted
- Corrosion Resistant
- Flexible Applications
- Removable Backplate
- LEED Sustainable Materials
- **Bottom & Rear Conduit Access**
- Removable Backing Plate for Surface & Recessed Applications