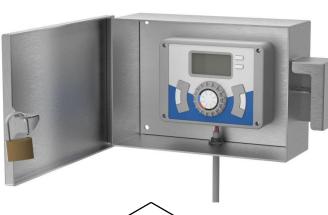

#### Features:

- Vandal Resistant Design
- Made in USA
- 10 Year Vandalism Warranty on 12g
- Protective Shroud for Padlock
- Protects Outdoor Sprinkler Timer from Tampering
- Spray & Drip Deflective
- Surface Mounted
- Corrosion Resistant
- Flexible Applications
- Removable Backplate
- LEED Sustainable Materials
- **Bottom & Rear Conduit Access**
- Removable Backing Plate for Surface & Recessed Applications

Capacity: Fits Standard Outdoor Sprinkler Timer. 1/2" Conduit, with up to 0.8" outside diameter.

Installation: Secure fixture to wall with appropriate 3/8" stainless steel anchoring hardware (not provided) for optimal installation strength. Recommend 3/4" or greater back bracing for walls. Partitions may require T-nuts or other suitable anchoring devices. When possible it is recommended that units be through bolted back to back providing optimal installation strength.

Guide Specification: Security Box shall be constructed with 12 gauge 304L or 12 gauge 316L Stainless Steel joined w/ TIG welds and edges deburred. Security Box shall not be cross-metal contaminated during manufacturing construction. Security Box shall provide protective cover against drip and spray. Protective shroud adds security for padlock. Security Box shall have 3/8" mounting holes. Security Box shall accommodate standard sprinkler timer boxes. 316L SS shall be used for US Navy maritime use or if exposure to salt water is prevalent.