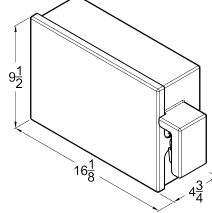

#### **Dimensions:**

Exterior: 16 1/8" x 9 1/2" x 4 3/4" (WxHxD) Interior: 13" x 9" x 4 %" (WxHxD) Rear opening size: 11 1/2" x 7 1/2" (WxH)

Weight: 19 lbs