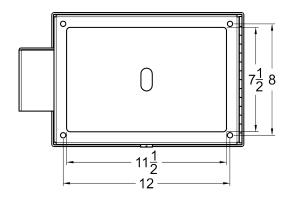

#### **Dimensions:**

Exterior: 16 1/8" x 9 1/2" x 4 3/4" (WxHxD) Interior: 13" x 9" x 4 %" (WxHxD) Rear opening size: 11 1/2" x 7 1/2" (WxH)

Weight: 19 lbs